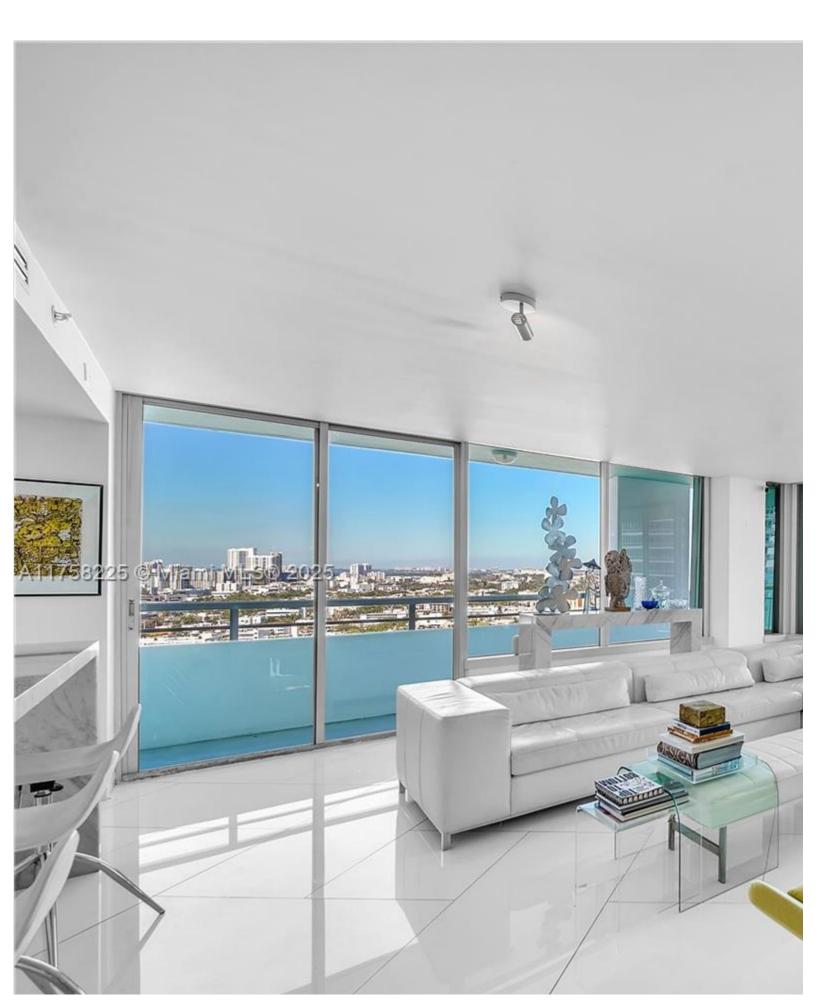

Oceanfront Designer Loft in the Sky. Location is everything, and this breathtaking 23rd-floor corner residence offers unparalle BR + den unit, it has been reimagined to a loft with luxurious modern aesthetics. White glass flooring throughout and Carrara marble islandâ€"perfect for entertaining. The residence boasts 2.5 marble bathrooms and includes two parking spaces and s outdoor fire pit, dog park and great lawn.