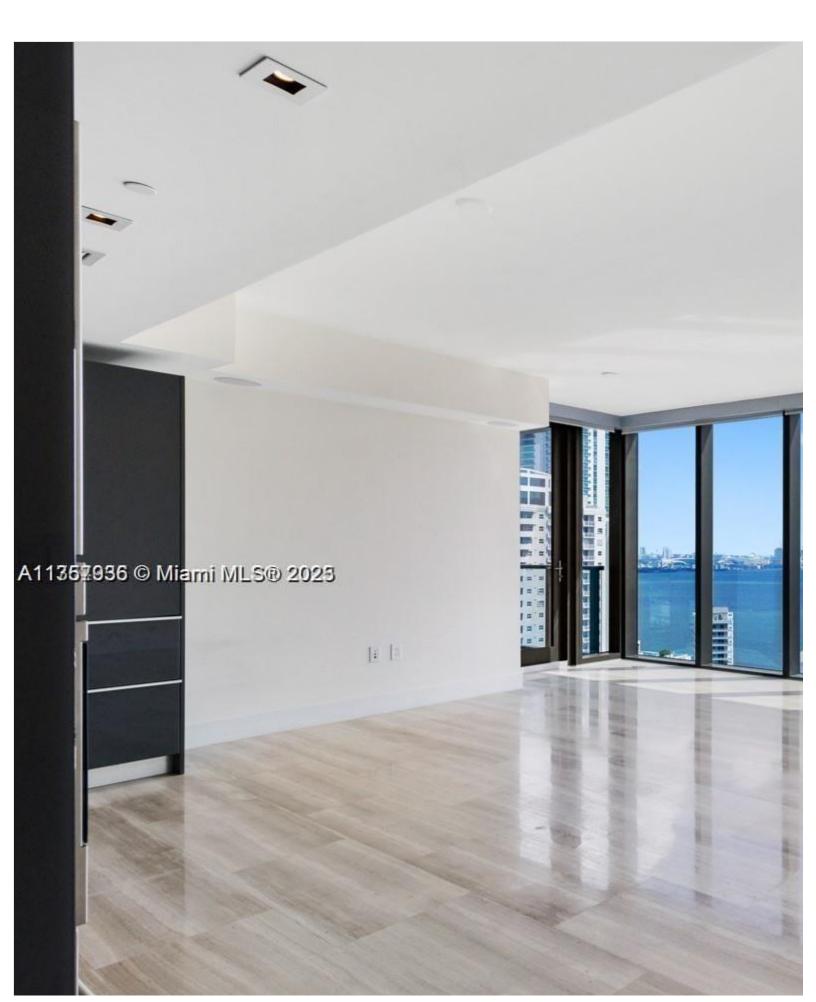

EXQUISITE 2 BEDS / 2.5 BATHS CORNER UNIT AT THE MAGNIFICENT ECHO BRICKELL. HOME SMART TECHNOLO( KITCHEN PERFECT FOR ENTERTAINING. FLOOR TO-CEILING IMPACT WINDOWS. TOP-OF-THE-LINE WOLF / SUB-Z EXCLUSIVE AND PRESTIGIOUS BUILDINGS IN BRICKELL. AMENITIES INCLUDE INFINITY POOL AND DECK SERVIN( SERVICES AND ON CALL DOG WALKERS. PERFECT LOCATION, WALKING DISTANCE TO THE BEST RESTAURANT!