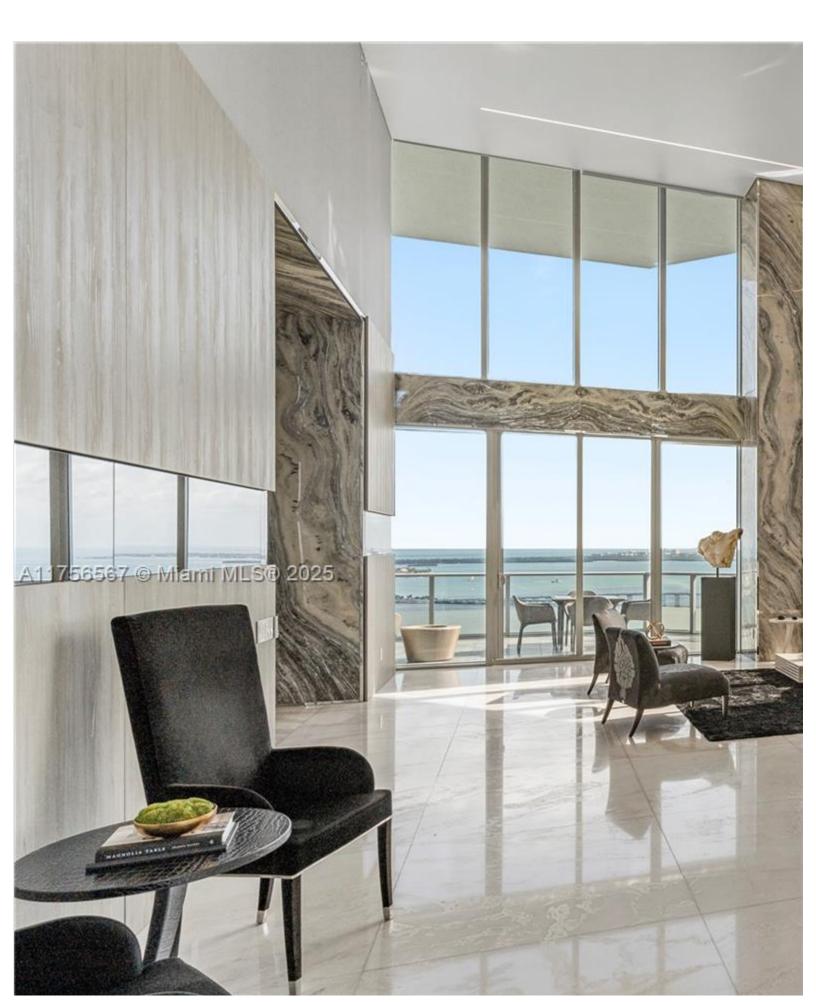

## ABOUT THIS PROPERTY

Welcome to Belle Vista, the largest and most spectacular Penthouse in Brickell under \$9M -- a 7,000+ sq. ft. modern mansio Designed with impeccable Milanese craftsmanship, this residence features 20-ft ceilings, Spanish white marble, custom ony sunrises to vivid sunsets and Brickell Skyline views. The primary suite offers unobstructed bay views, a midnight bar, spa-like Penthouses available in the heart of Brickell!