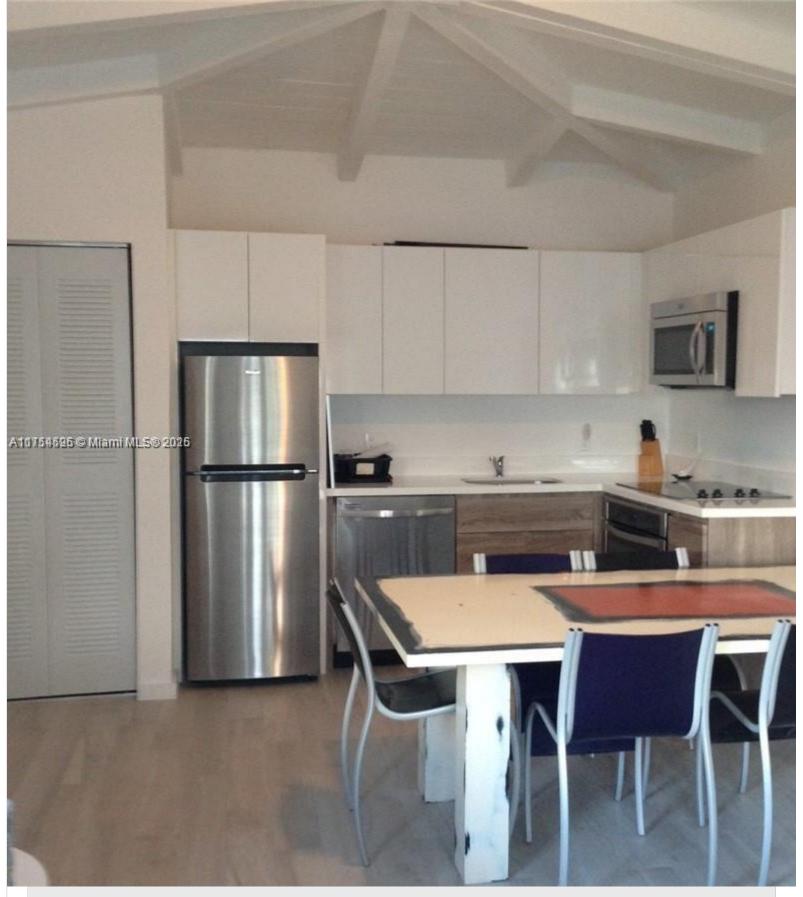

Baths: 2 HOA Fees: \$871 Living Area: 701 Year Built: 2015

**Community:** EVA CONDO

Subdivision: EVA CONDO

HIGH CEILING Charming 2-Bedroom, 2-Bath Garden Corner Unit Bright and airy corner unit with abundant natural light. Loc heart of the Art Deco District, just steps away from Lincoln Road and Ocean Drive. This inviting residence offers a serene ga setting and a prime location near shopping, dining, and entertainment. A perfect blend of style and convenience! Reserves 1 recertification done - no special assessments - new roof (2 years). Unit free management service (ask for details)