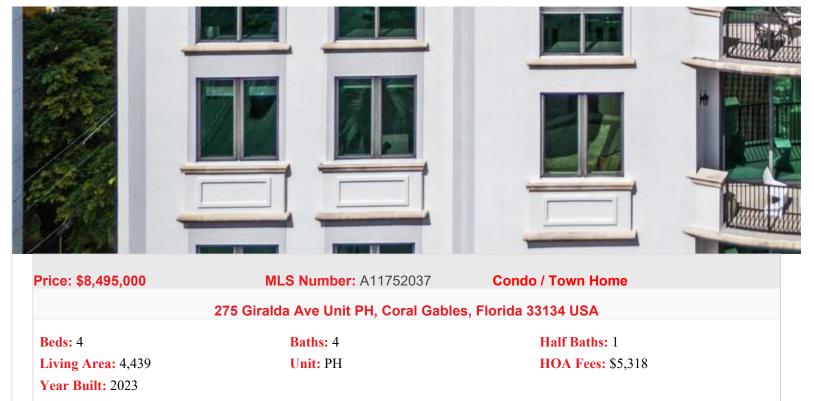

**Community:** GIRALDA PLACE CONDO

**Subdivision:** GIRALDA PLACE CONDO

## ABOUT THIS PROPERTY

Buy new construction without the wait! This luxury full-floor penthouse in Coral Gables offers 5,000 sq ft of elegant interiors a and European oak floors. This 4-bed,4.5-bath includes a primary suite with a den, massive closet space ready for customizat include Subzero/Wolf appliances, Melamine cabinetry, 8' wood doors, pre-wired AV, and Lutron lighting. Developer ready to comes with 4 parking spaces.