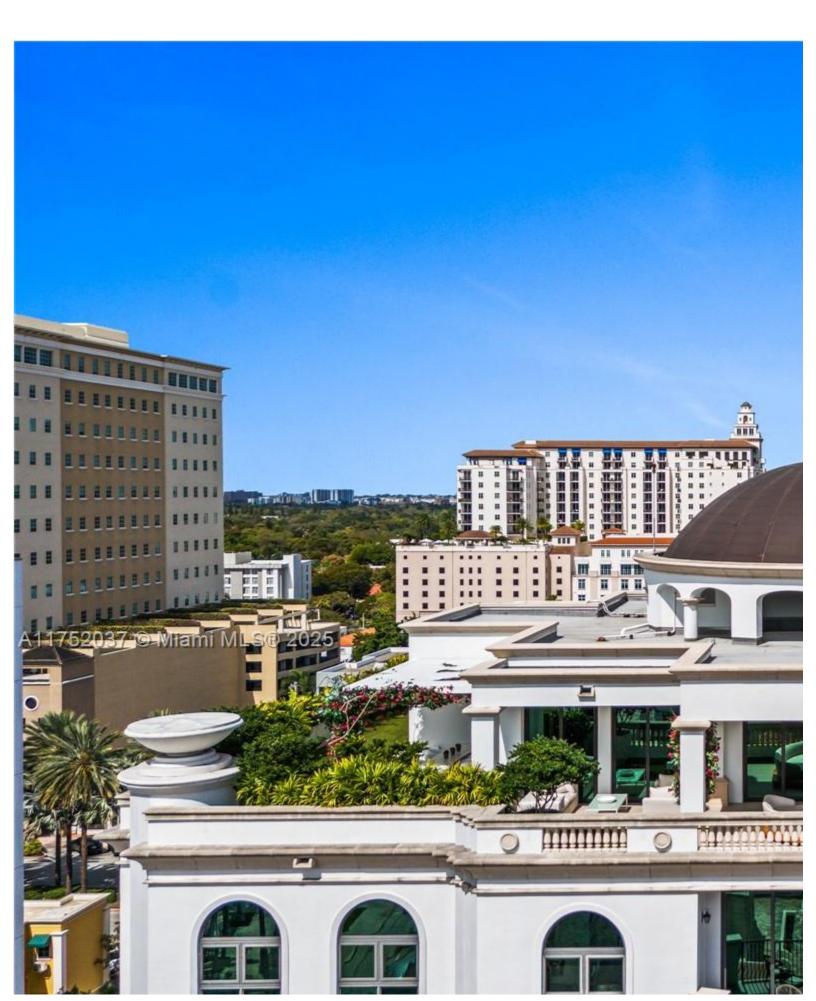

## ABOUT THIS PROPERTY

Buy new construction without the wait! This luxury full-floor penthouse in Coral Gables offers 5,000 sq ft of elegant interiors a and European oak floors. This 4-bed,4.5-bath includes a primary suite with a den, massive closet space ready for customizat include Subzero/Wolf appliances, Melamine cabinetry, 8' wood doors, pre-wired AV, and Lutron lighting. Developer ready to comes with 4 parking spaces.