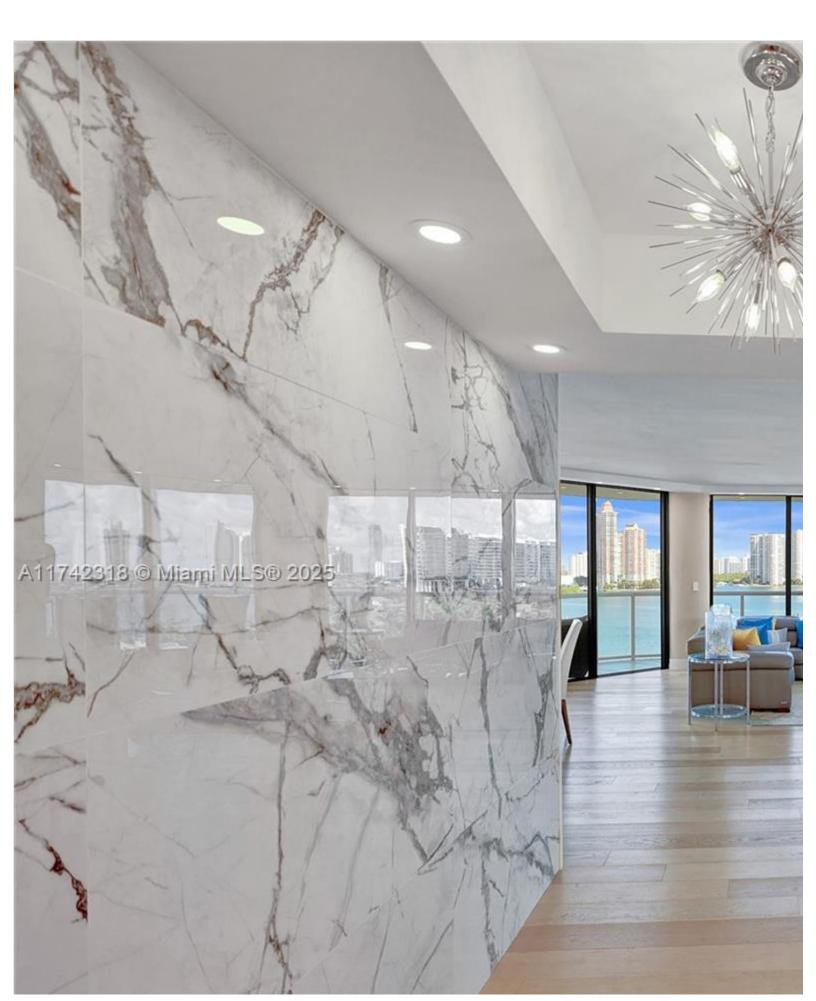

**Community:** 4000 ISL BLVD WILLIAMS IS

**Subdivision:** 4000 ISL BLVD WILLIAMS IS

SPECTACULAR COMPLETELY REMODELED NORTHEAST WRAP AROUND CORNER 2 BEDROOM 2 BATH WITH 2120 WATERWAY FROM EVERY ROOM. THIS HOME HAS HURRICANE IMPACT WINDOWS THROUGHOUT. HOME HAS SN DISHWASHER, MONOGRAM COOKTOP AND MICROWAVE. TOP OF THE LINE CAMBRIA QUARTZ COUNTERTOP WI<sup>-</sup> LIGHTING SYSTEM. BOTH BATHROOMS ARE DONE IN BEAUTIFUL PORCELAIN TILE. THE FLOORING THROUGHOU SELLER WILL PAY ASSESSMENT IN FULL AT CLOSING.