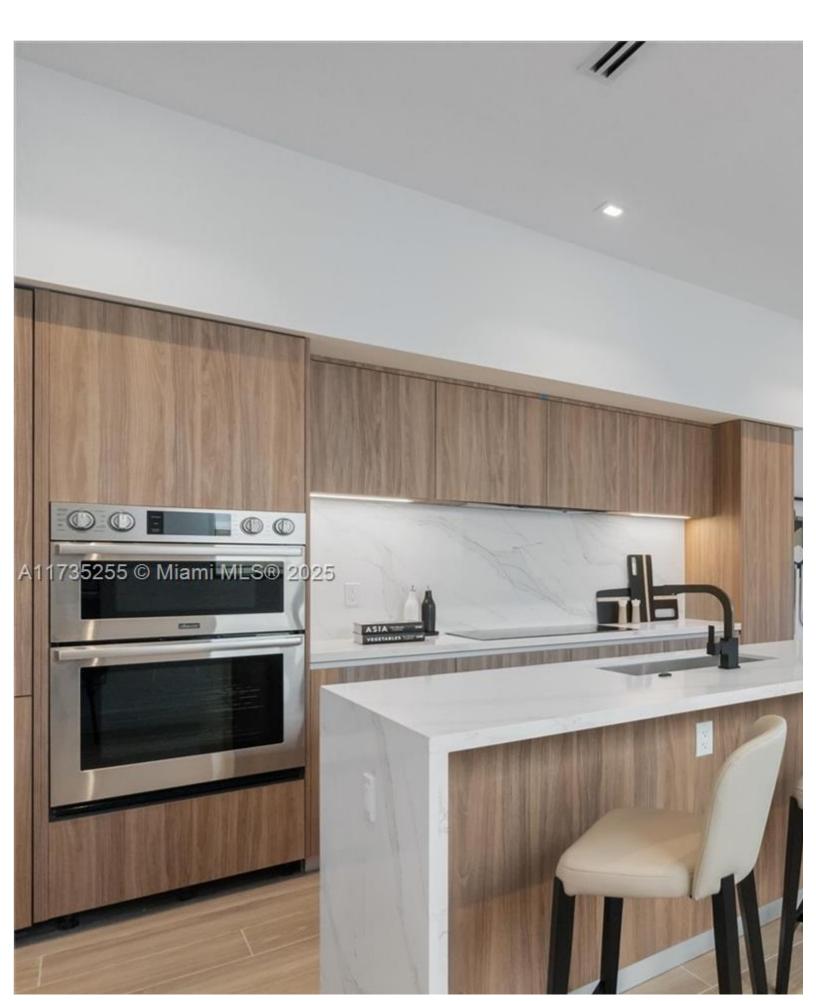

## ABOUT THIS PROPERTY

Custom new construction, two-story luxury townhome just 5 minutes from BRICKELL. Total area of 2,831 sq ftoversized 3 be entertain. Featuring designer finishes-PEDINI Italian kitchen cabinets, quartz countertops w/ waterfall kitchen island/bar, whil camera system with gated entry, floor to ceiling impact glass windows, 10-ft ceilings, and 1 car garage with additional parking to restaurants, parks, schools, and shops!