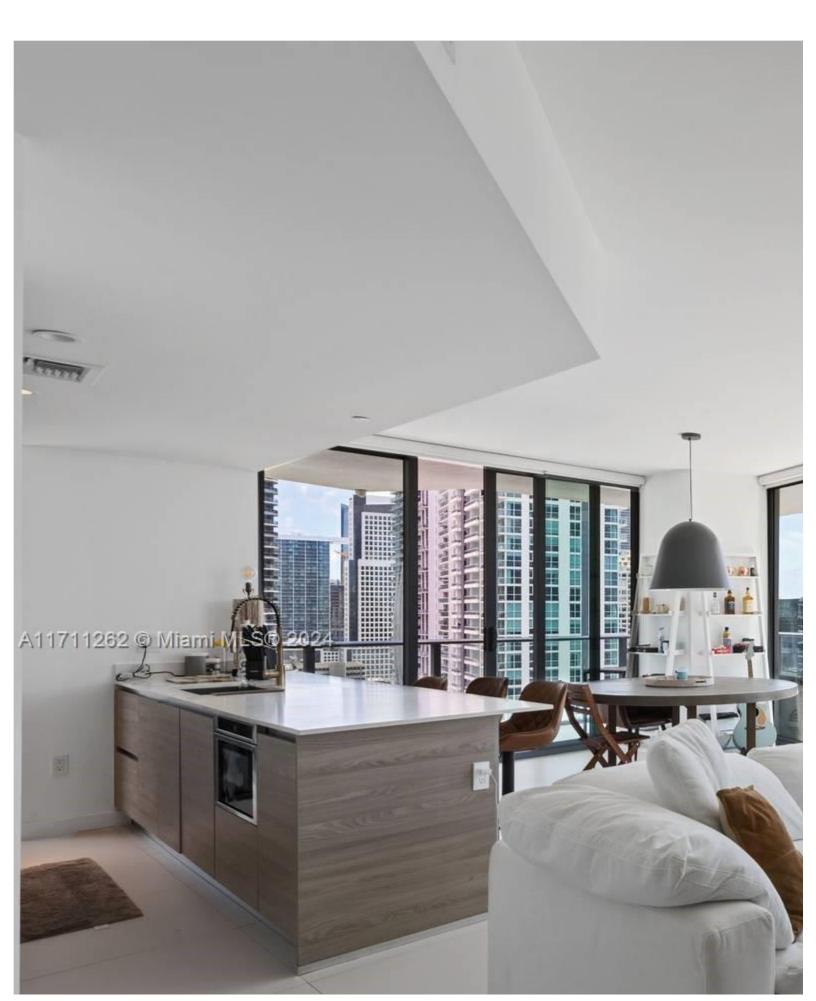

## ABOUT THIS PROPERTY

Stunning Northeast corner unit right in the heart of our Magic City, Miami and Brickell area. State-of-the-art kitchen adorned v a wrap around balcony with breathtaking city and water views. Private foyer entrance leads into the spacious living areas with having Resort style amenities including a private sky deck, gym, spa, and additional pool for residents and hotel guests. Ton: