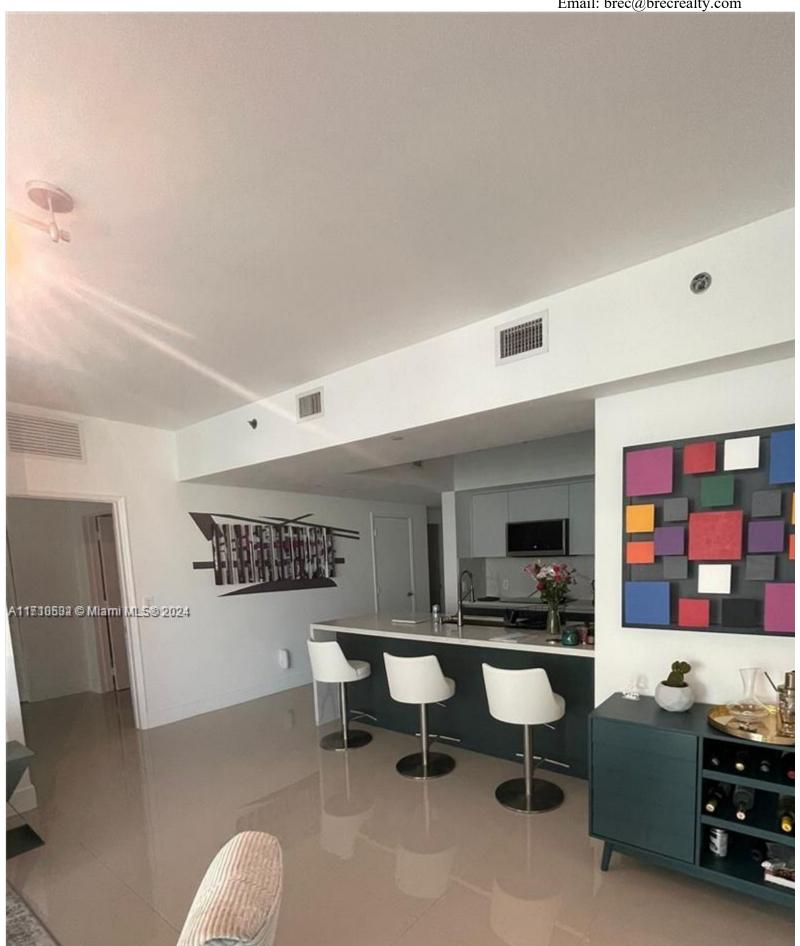

## ABOUT THIS PROPERTY

Welcome to the absolute most stunning 2bed/2.5bath corner unit with direct water views of Brickell Key on the 12 floor at The Brickell. Features include: porcelain floors throughout, 10 ft. high ceilings, floor to ceiling windows, wrap around terrace, upgr system, electric blinds, updated bathroom fixtures, custom closets, chef kitchen w/ new appliances. Both bedrooms have was bathrooms, floor to ceiling windows, walk in closets and much more. Have access to resort like amenities including infinity pc center, gym & much more. Steps from Brickell City Center, Mary Brickell Village, shops, restaurants, and wholefoods.