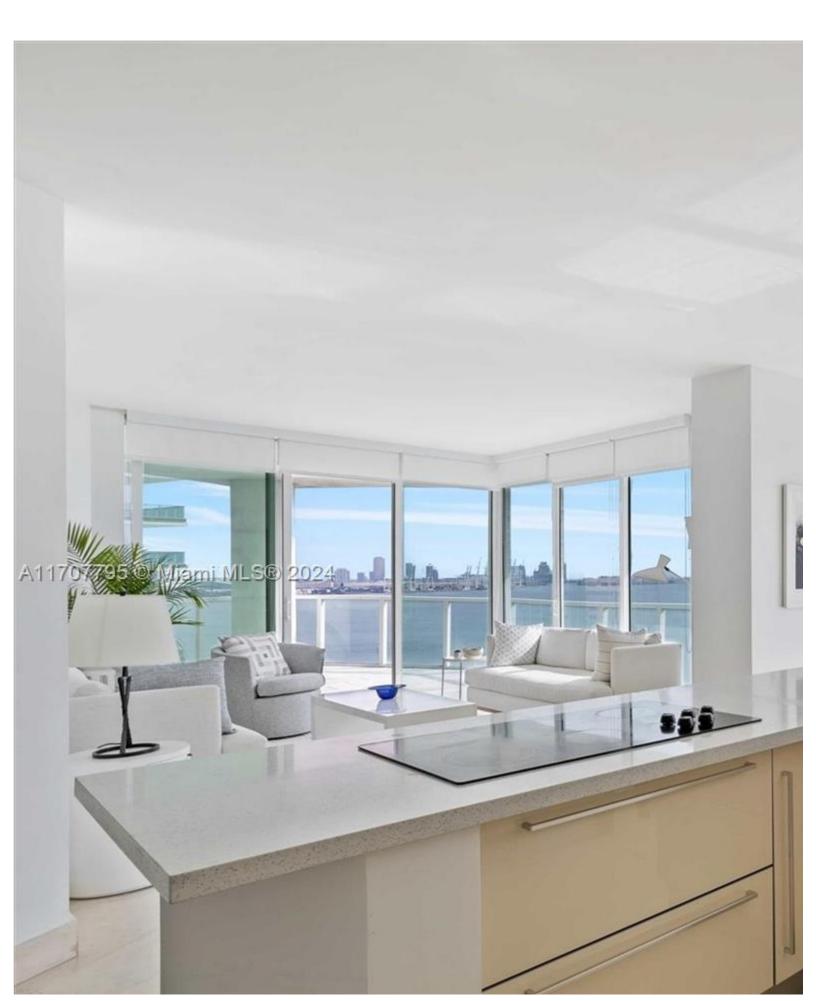

Price: \$995,000 MLS Number: A11707795 Condo / Town Home

218 SE 14th St Unit 1801, Miami, Florida 33131 USA

Beds: 2 Baths: 2 Half Baths: 1

**Living Area:** 1,594 **Unit:** 1801 **HOA Fees:** \$2,053

Waterfront: YES Year Built: 2006

## ABOUT THIS PROPERTY

Discover luxury living with breathtaking bay views at The Emerald at Brickell. This exquisite high-rise residence offers 1,594 perfect for relaxation and entertaining. Located in the heart of Brickell, Miami's premier neighborhood, this home is just steps doorman, concierge, and security system. Residents have access to a rooftop pool, gym, and bike room. Additional convenienthis exceptional property offers.