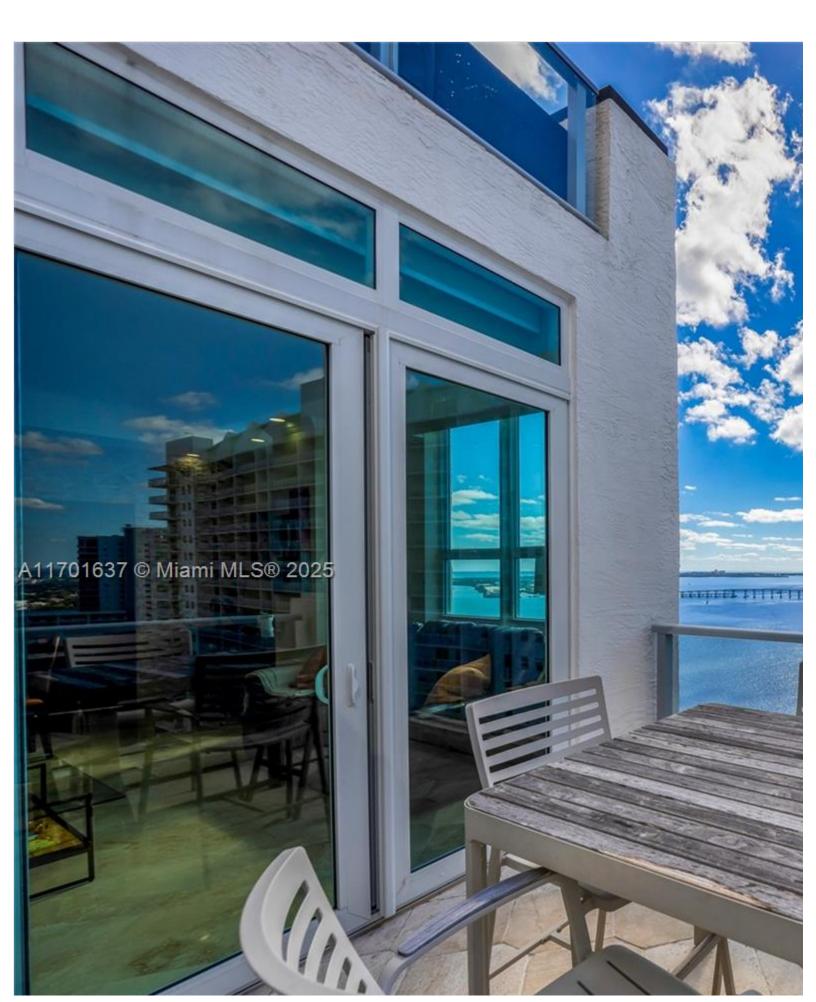

## ABOUT THIS PROPERTY

Immaculate corner penthouse with 2 master suites and 2.5 baths boasting expansive bay and city views. This unique unit ha mahogany wood doors throughout. Brand new sliding glass impact doors open to a square terrace that is very useable with k Grills, Gym, Market, Business Center, waterfront pool and jacuzzi. Head down to "Crazy About You" for happy hour, lunch or top restaurants. Video upon request