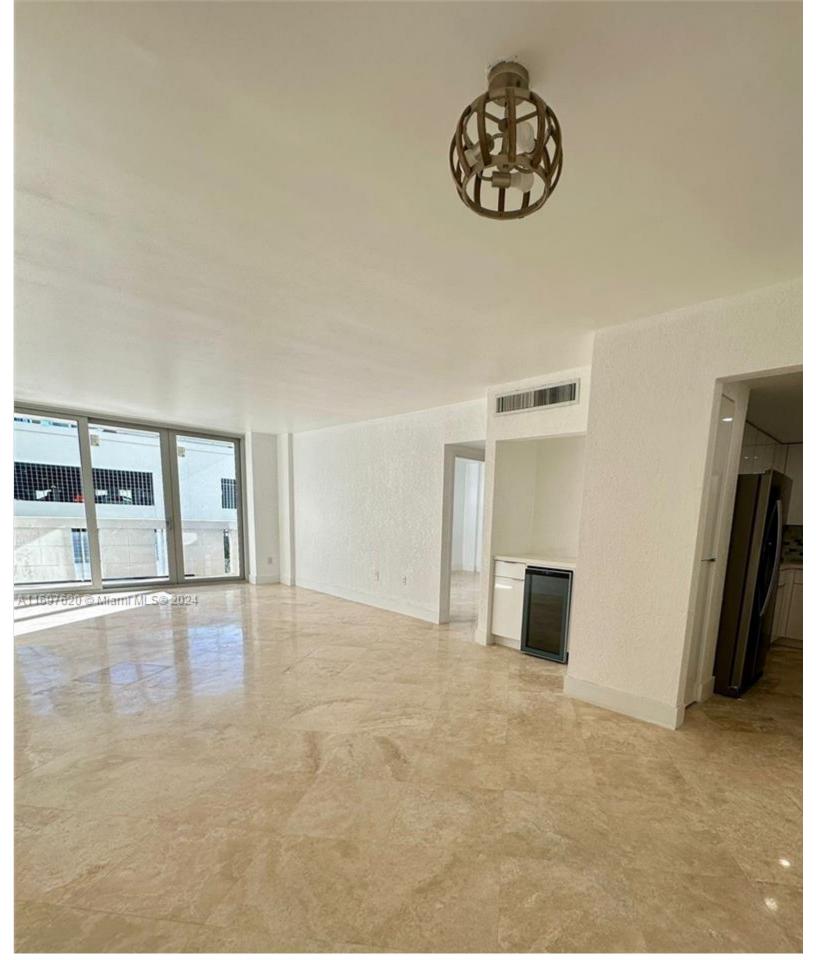

## ABOUT THIS PROPERTY

Honestly, this is a superb unit!! Totally remodeled large (850 sq. ft) one bed room/ one bath room. Marble Floor throughout. I looking to the bay after the spacious living room. Brand new kitchen with stainless steel appliances, quartz counter top and n white quality cabinets. Bath room with new large shower tiled all over. Convenient shelved walk in closet. Great amenities lik Barbeque area, hot tub, open air lobby, gym and on site café. assigned parking. Close from everywhere that makes Miami beach, Lincoln Rd, Flamingo park tennis and pool. 15mn from Downtown Miami and 20 mn from the Intl Airport. Easy to show