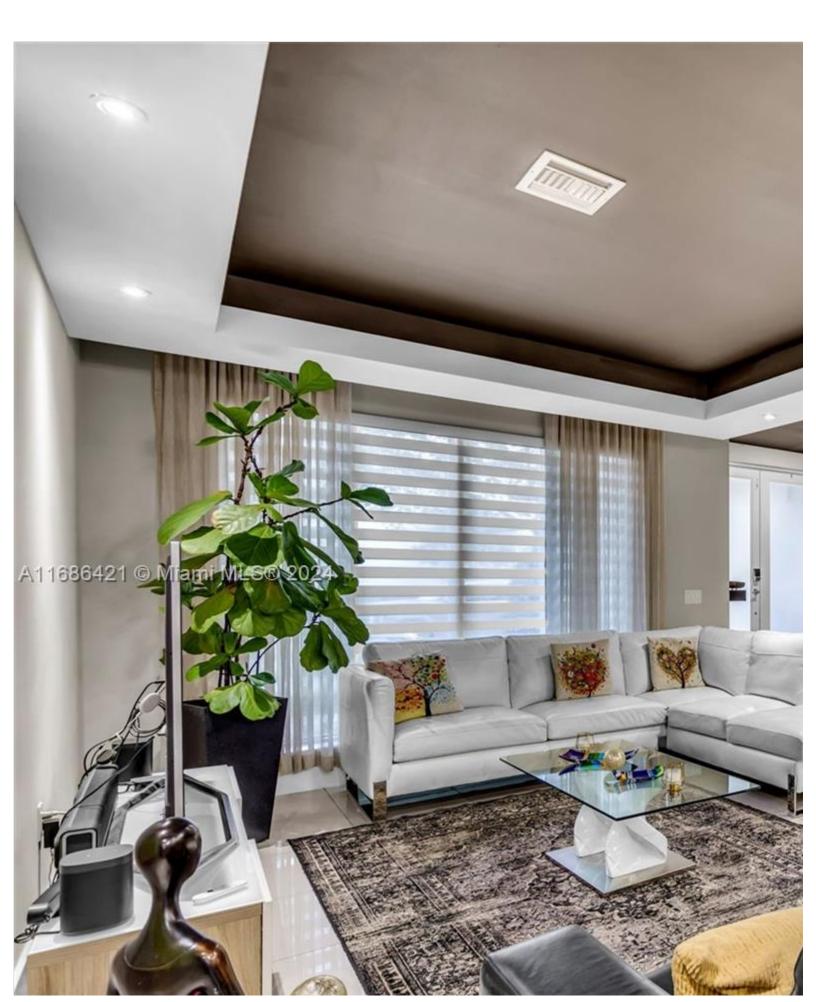

## ABOUT THIS PROPERTY

Elegantly decorated townhome with custom crown molding on the first floor, located in a modern community in Doral. Open I stainless-steel appliances, 2 car garage, internal patio. All bedrooms and laundry room upstairs. Closet cabinetry in all bedro fitness center, sauna, tennis courts, BBQ area, cabana, children's splash park. Landmark is in the heart of Doral, where resic Expressway.