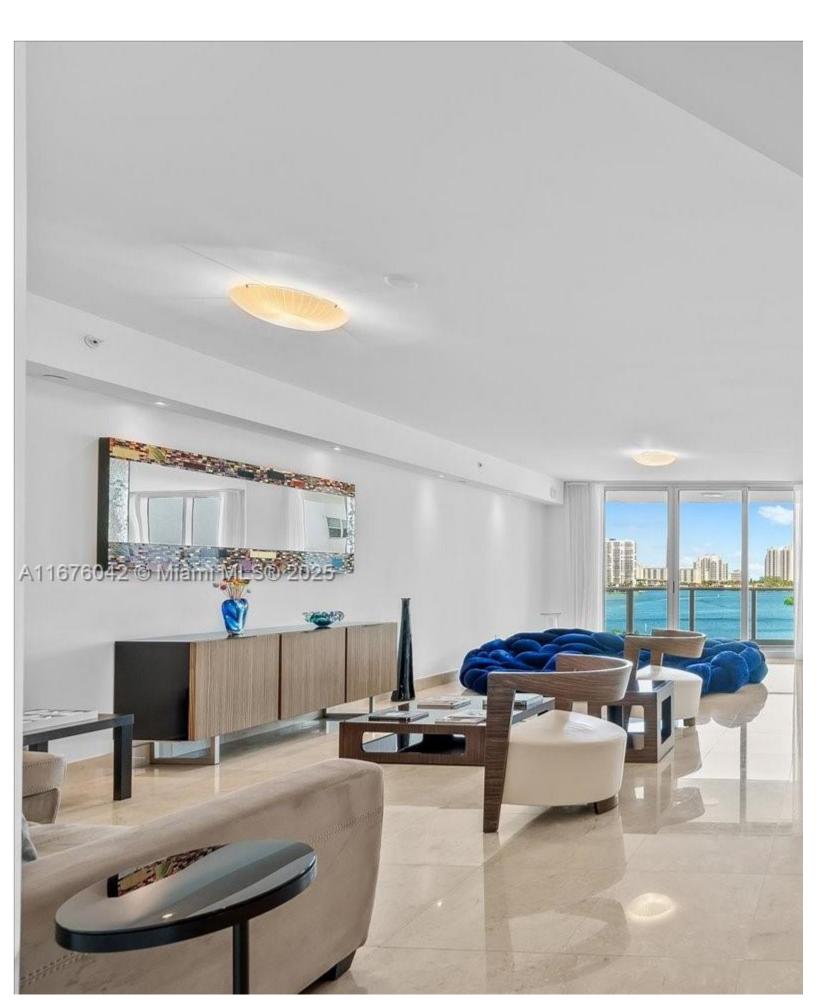

## ABOUT THIS PROPERTY

Experience luxury living in this stunning 3-bedroom, 3.5-bathroom apartment spanning 3,069 square feet. Enjoy breathtaking finishes throughout, complemented by upgraded kitchen amenities. Peninsula II offers an array of exceptional amenities, incl Aventura has to offerâ€"schedule your viewing today and elevate your lifestyle!