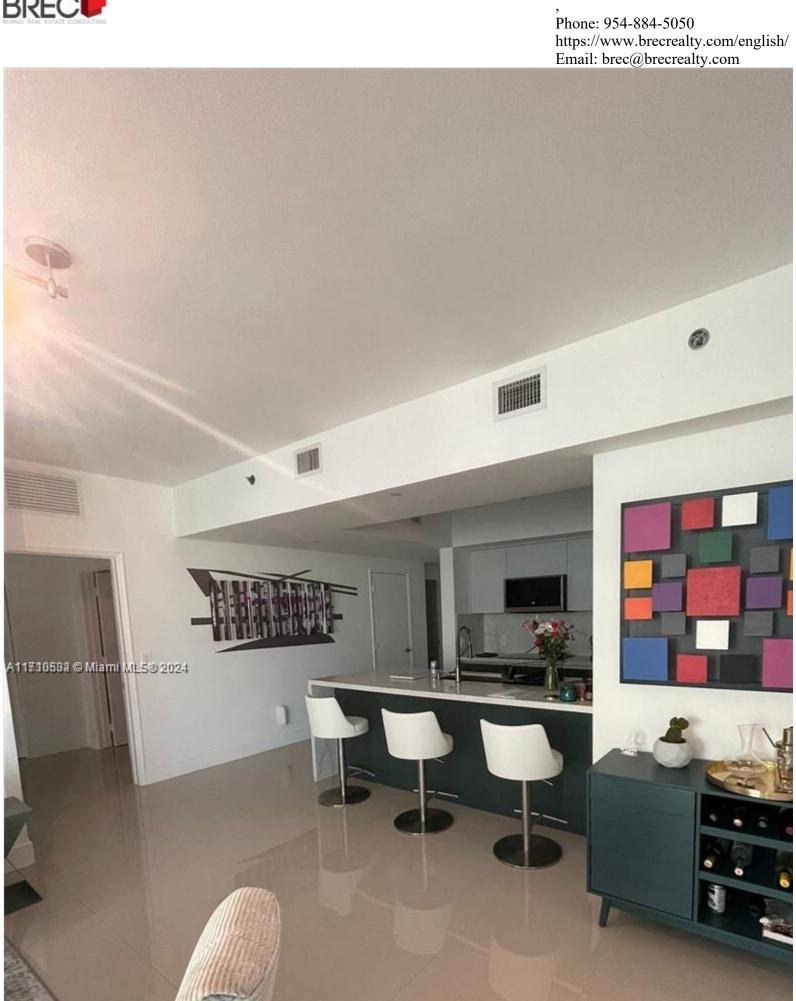

## ABOUT THIS PROPERTY

Welcome to the absolute most stunning 2bed/2.5bath corner unit with direct water views of Brickell Key on the 12 floor at The Brickell. Features include: porcelain floors throughout, 10 ft. high ceilings, floor to ceiling windows, wrap around terrace, upgr system, electric blinds, updated bathroom fixtures, custom closets, chef kitchen w/ new appliances. Both bedrooms have was bathrooms, floor to ceiling windows, walk in closets and much more. Have access to resort like amenities including infinity pc center, gym & much more. Steps from Brickell City Center, Mary Brickell Village, shops, restaurants, and wholefoods.