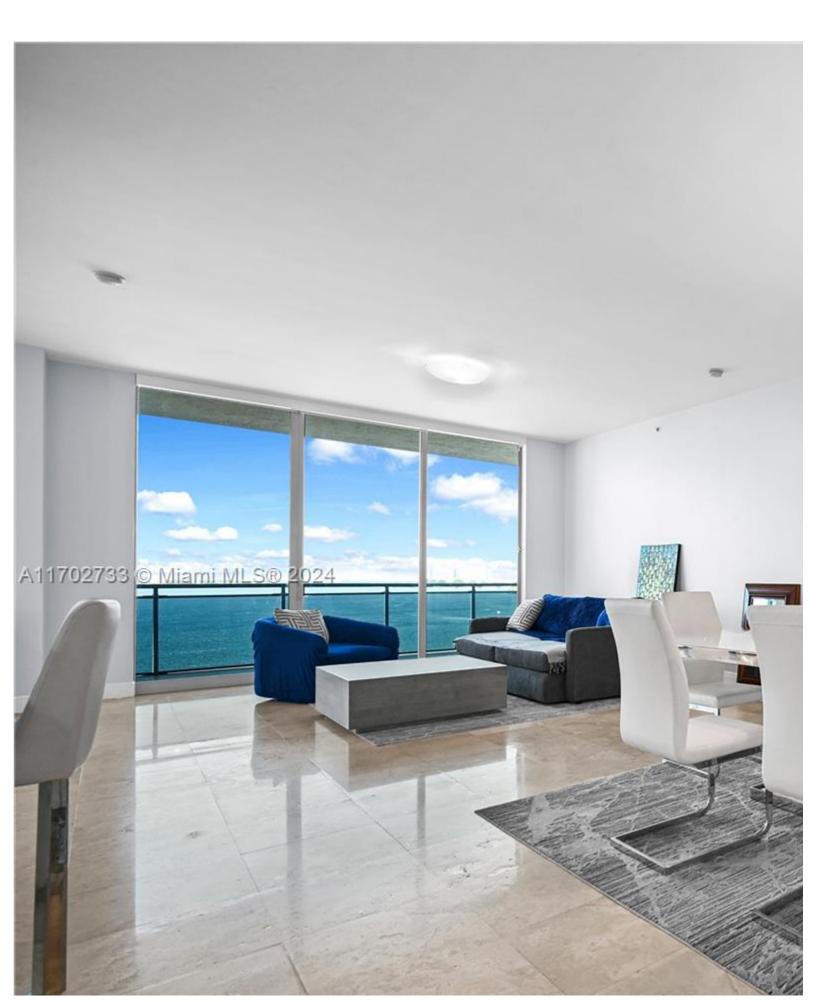

Beds: 2 Living Area: 1,753 Waterfront: YES Baths: 2 Unit: 1211 Year Built: 2007 Half Baths: 1 HOA Fees: \$1,655

**Community:** THE LEXI CONDO

**Subdivision:** THE LEXI CONDO

## ABOUT THIS PROPERTY

This stunning 2-bedoom, 3-bath corner unit at The Lexy in North Bay Village. Offers a prime northeast exposure, showcastin that flood the living areas with natural light, while the large wraparound balcony invites you to enjoy sunrise views over the w Modern finishes, sleek kitchen with high-end appliances and elegant design details make this unit a perfect blend of luxury a